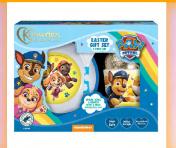

## KINNERTON EGG & BAR MIXED CASE BARBIE/PEPPA PIG/PAW PATROL 62G

9XVARIOUS BFE24341 5010775297470

## KINNERTON MEALTIME SET -PEPPA PIG 45G

4X45G BFE24343 5010775185913

KINNERTON NET OF CHOCOLATE FOIL BUNNIES 130G

32X130G BFE24344 5010775197374

KINNERTON NET OF HEARTS (VALENTINES) 88G

40X88G BFE24345 5010775196537