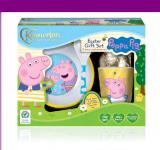

## KINNERTON EGG & BAR MIXED CASE BARBIE/PEPPA PIG/PAW PATROL 62G

9XVARIOUS BFE24341 5010775297470

## KINNERTON MEALTIME SET -PEPPA PIG 45G

4X45G BFE24343 5010775185913

KINNERTON NET OF CHOCOLATE FOIL BUNNIES 130G

32X130G BFE24344 5010775197374

KINNERTON NET OF HEARTS (VALENTINES) 88G

40X88G BFE24345 5010775196537