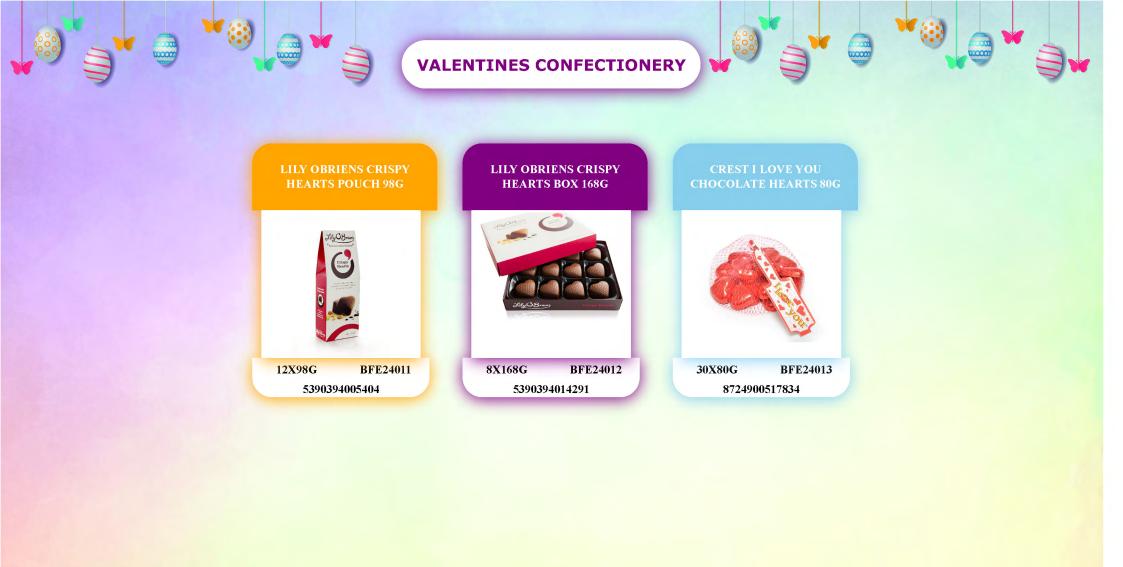

## FERRERO ROCHER HEART 125G

9X125G BFE24001 4008400170428

LINDT LINDOR HEART MILK 200G

8X200G BFE24002 8003340805337

LINDT LINDOR 200G HEART ASSORTED - NEW

8X200G BFE24003 8003340805368

GUYLIAN PRALINE HEARTS 42G

24X42G BFE24004 5410976902010

GUYLIAN PRALINE HEART 105G

6X105G BFE24005 5410976904014